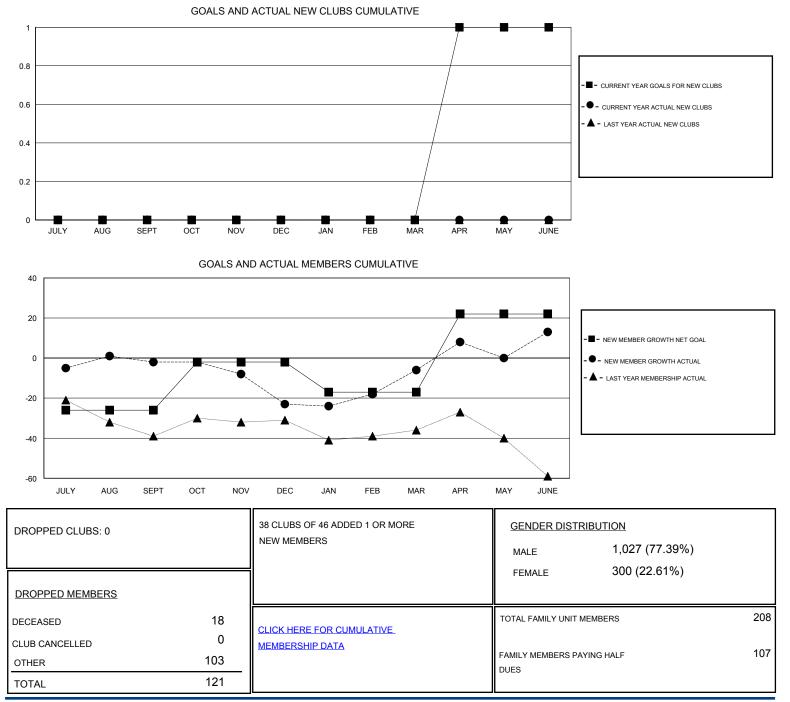

## LOCATION WASHINGTON

| GMT: OPEN             | LOCATION WASHINGTON |           |               |                       |                                                                |                                                              | GMT CA                                             |
|-----------------------|---------------------|-----------|---------------|-----------------------|----------------------------------------------------------------|--------------------------------------------------------------|----------------------------------------------------|
| Clubs                 |                     |           |               | Members               |                                                                |                                                              |                                                    |
| RESULTS FOR 2016-2017 |                     |           |               | RESULTS FOR 2016-2017 |                                                                |                                                              |                                                    |
| QUARTER               | NEW CLUB GOAL       | NEW CLUBS | DROPPED CLUBS | QUARTER               | NEW MEMBER GROWTH<br>NET GOAL (not reinstated<br>or transfers) | NEW MEMBER<br>GROWTH ACTUAL (not<br>reinstated or transfers) | DROPPED<br>MEMBERS ACTUAL<br>(including transfers) |
| JULY/AUG/SEPT         | 0                   | 0         | 0             | JULY/AUG/SEPT         | -26                                                            | 25                                                           | 27                                                 |
| OCT/NOV/DEC           | 0                   | 0         | 0             | OCT/NOV/DEC           | 24                                                             | 19                                                           | 40                                                 |
| JAN/FEB/MAR           | 0                   | 0         | 0             | JAN/FEB/MAR           | -15                                                            | 49                                                           | 32                                                 |
| APR/MAY/JUNE          | 1                   | 0         | 0             | APR/MAY/JUNE          | 39                                                             | 41                                                           | 22                                                 |